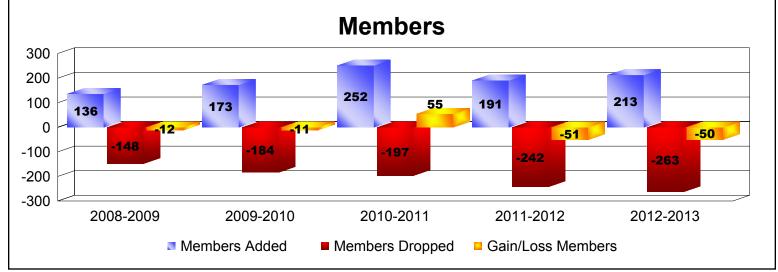

District 108IA2 As of June 2013 Cumulative

| Year      | New<br>Clubs | Dropped<br>Clubs | Gain/<br>Loss<br>Clubs | New<br>Members | Charter<br>Members | Reinstate<br>Members | Transfer<br>Members | Total<br>Member<br>Added | Total<br>Members<br>Dropped | Gain/<br>Loss<br>Members |
|-----------|--------------|------------------|------------------------|----------------|--------------------|----------------------|---------------------|--------------------------|-----------------------------|--------------------------|
| 2008-2009 | 1            | 0                | 1                      | 92             | 25                 | 3                    | 16                  | 136                      | -148                        | -12                      |
| 2009-2010 | 1            | 0                | 1                      | 121            | 26                 | 6                    | 20                  | 173                      | -184                        | -11                      |
| 2010-2011 | 2            | 0                | 2                      | 177            | 47                 | 5                    | 23                  | 252                      | -197                        | 55                       |
| 2011-2012 | 0            | -1               | -1                     | 159            | 3                  | 5                    | 24                  | 191                      | -242                        | -51                      |
| 2012-2013 | 3            | 0                | 3                      | 128            | 69                 | 8                    | 8                   | 213                      | -263                        | -50                      |
| Average   | 1            | 0                | 1                      | 135            | 34                 | 5                    | 18                  | 193                      | -207                        | -14                      |