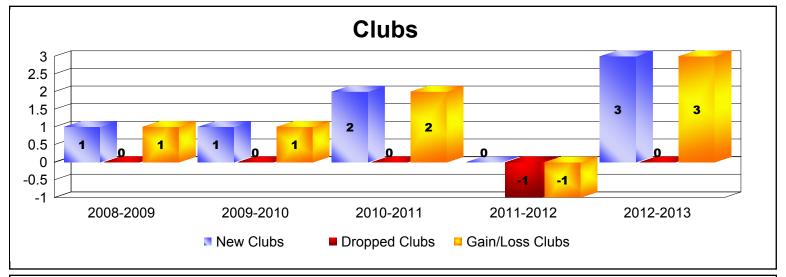

District 108IA2 As of June 2013 Cumulative

| Year      | New<br>Clubs | Dropped<br>Clubs | Gain/<br>Loss<br>Clubs | New<br>Members | Charter<br>Members | Reinstate<br>Members | Transfer<br>Members | Total<br>Member<br>Added | Total<br>Members<br>Dropped | Gain/<br>Loss<br>Members |
|-----------|--------------|------------------|------------------------|----------------|--------------------|----------------------|---------------------|--------------------------|-----------------------------|--------------------------|
| 2008-2009 | 1            | 0                | 1                      | 92             | 25                 | 3                    | 16                  | 136                      | -148                        | -12                      |
| 2009-2010 | 1            | 0                | 1                      | 121            | 26                 | 6                    | 20                  | 173                      | -184                        | -11                      |
| 2010-2011 | 2            | 0                | 2                      | 177            | 47                 | 5                    | 23                  | 252                      | -197                        | 55                       |
| 2011-2012 | 0            | -1               | -1                     | 159            | 3                  | 5                    | 24                  | 191                      | -242                        | -51                      |
| 2012-2013 | 3            | 0                | 3                      | 128            | 69                 | 8                    | 8                   | 213                      | -263                        | -50                      |
| Average   | 1            | 0                | 1                      | 135            | 34                 | 5                    | 18                  | 193                      | -207                        | -14                      |